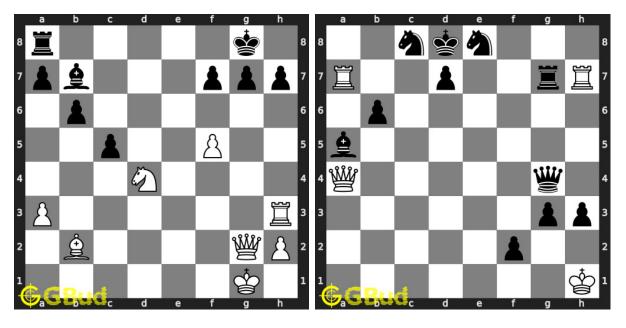

### Chess sacrifice puzzles 41 to 50

41. Mate in 4 moves Level : hard, Next Move : White Solution : https://gbud.in/gg1ckl4

42. Mate in 2 moves Level : medium, Next Move : White Solution : https://gbud.in/gg1ckl4

**43. Sacrifice your rook** Level : easy, Next Move : White Solution : https://gbud.in/gg1ckl4

44. Gain Queen Level : medium, Next Move : Black Solution : https://gbud.in/gg1ckl4

Access the latest version of this article at https://gbud.in/blog/game/chess/chess-puzzles/chess-sacrifice-puzzles-41-to-50.html

45. Mate in 4 moves Level : hard, Next Move : White Solution : https://gbud.in/gg1ckl4

46. Mate in 2 moves Level : medium, Next Move : Black Solution : https://gbud.in/gg1ckl4

47. Mate in 3 moves Level: medium, Next Move: White Level: hard, Next Move: White Solution : https://gbud.in/gg1ckl4

48. Stalemate and draw Solution : https://gbud.in/gg1ckl4

Access the latest version of this article at https://gbud.in/blog/game/chess/chess-puzzles/chess-sacrifice-puzzles-41-to-50.html

49. Mate in 2 moves Level: medium, Next Move: White Level: hard, Next Move: White Solution : https://gbud.in/gg1ckl4

50. Mate in 3 moves Solution : https://gbud.in/gg1ckl4

Figure 1: Solve other puzzles @ https://gbud.in/chsgppz