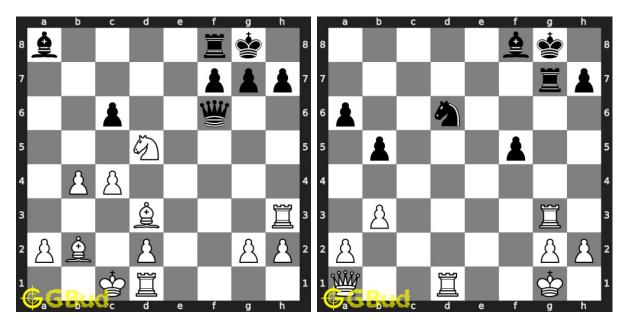

### Chess sacrifice puzzles 41 to 50

41. Mate in 4 moves Level : hard, Next Move : White Solution : https://gbud.in/gg1ckl4

42. Mate in 2 moves Level : medium, Next Move : White Solution : https://gbud.in/gg1ckl4

**43. Sacrifice your rook** Level : easy, Next Move : White Solution : https://gbud.in/gg1ckl4

44. Gain Queen Level : medium, Next Move : Black Solution : https://gbud.in/gg1ckl4

Access the latest version of this article at https://gbud.in/blog/game/chess/chess-puzzles/chess-sacrifice-puzzles-41-to-50.html

45. Mate in 4 moves Level : hard, Next Move : White Solution : https://gbud.in/gg1ckl4

46. Mate in 2 moves Level : medium, Next Move : Black Solution : https://gbud.in/gg1ckl4

47. Mate in 3 moves Level: medium, Next Move: White Level: hard, Next Move: White Solution : https://gbud.in/gg1ckl4

48. Stalemate and draw Solution : https://gbud.in/gg1ckl4

Access the latest version of this article at https://gbud.in/blog/game/chess/chess-puzzles/chess-sacrifice-puzzles-41-to-50.html

49. Mate in 2 moves Level: medium, Next Move: White Level: hard, Next Move: White Solution : https://gbud.in/gg1ckl4

50. Mate in 3 moves Solution : https://gbud.in/gg1ckl4

Figure 1: Solve other puzzles @ https://gbud.in/chsgppz