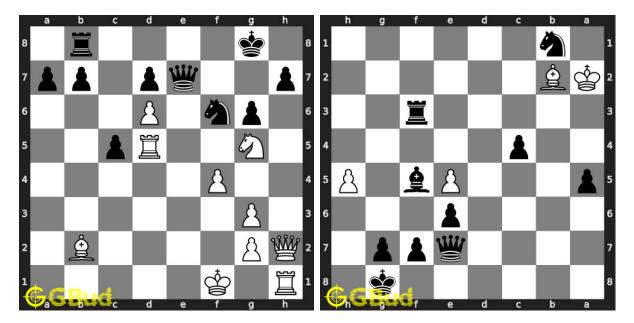

### Chess sacrifice puzzles 41 to 50

41. Mate in 4 moves Level : hard, Next Move : White Solution : https://gbud.in/gg1ckl4

42. Mate in 2 moves Level : medium, Next Move : White Solution : https://gbud.in/gg1ckl4

**43. Sacrifice your rook** Level : easy, Next Move : White Solution : https://gbud.in/gg1ckl4

44. Gain Queen Level : medium, Next Move : Black Solution : https://gbud.in/gg1ckl4

Access the latest version of this article at https://gbud.in/blog/game/chess/chess-puzzles/chess-sacrifice-puzzles-41-to-50.html

45. Mate in 4 moves Level : hard, Next Move : White Solution : https://gbud.in/gg1ckl4

46. Mate in 2 moves Level : medium, Next Move : Black Solution : https://gbud.in/gg1ckl4

47. Mate in 3 moves Level: medium, Next Move: White Level: hard, Next Move: White Solution : https://gbud.in/gg1ckl4

48. Stalemate and draw Solution : https://gbud.in/gg1ckl4

Access the latest version of this article at https://gbud.in/blog/game/chess/chess-puzzles/chess-sacrifice-puzzles-41-to-50.html

49. Mate in 2 moves Level: medium, Next Move: White Level: hard, Next Move: White Solution : https://gbud.in/gg1ckl4

50. Mate in 3 moves Solution : https://gbud.in/gg1ckl4

Figure 1: Solve other puzzles @ https://gbud.in/chsgppz