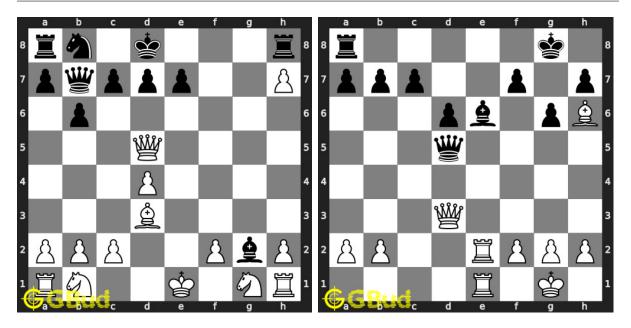

50. Mate in 3 moves Solution : https://gbud.in/gg1ckl4

Figure 1: Solve other puzzles @ https://gbud.in/chsgppz